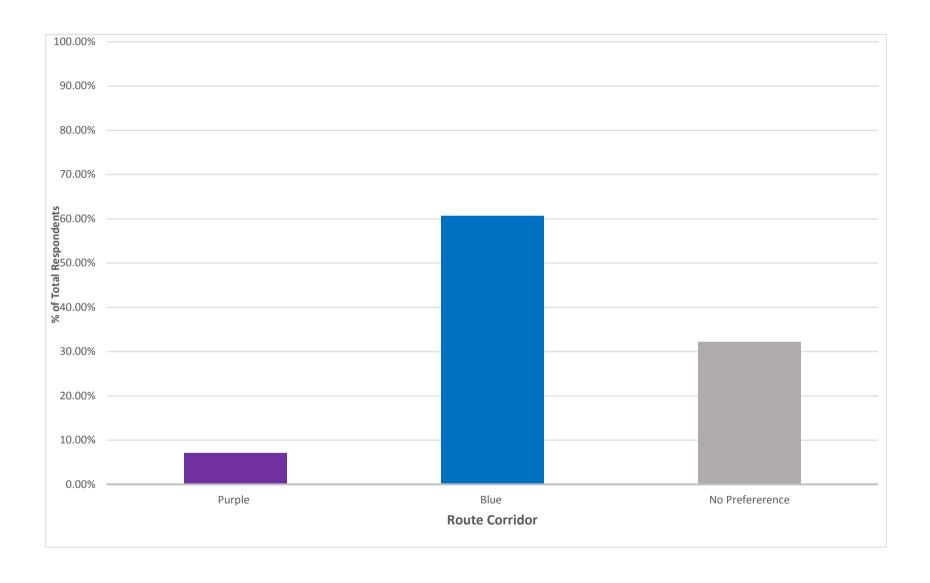

# Route 1 - Section 3 Public Consultation Feedback (February 2019) Assessment of Support - Section 3A

# Route 1 - Section 3 Public Consultation Feedback (February 2019) Assessment of Support - Section 3B