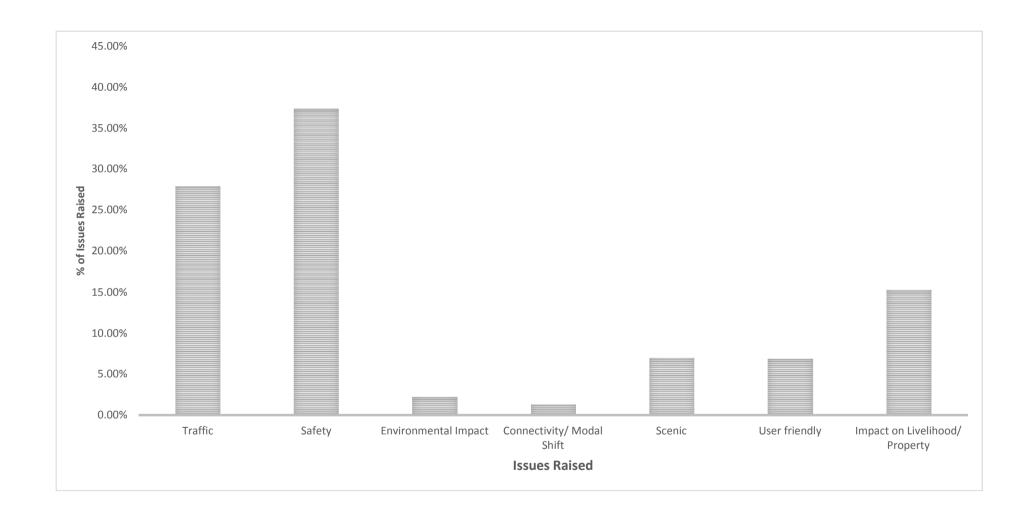

### Route 1 - Section 3 Public Consultation Feedback (February 2019) Issues Raised - Section 3A

### Route 1 - Section 3 Public Consultation Feedback (February 2019) Issues Raised - Section 3B