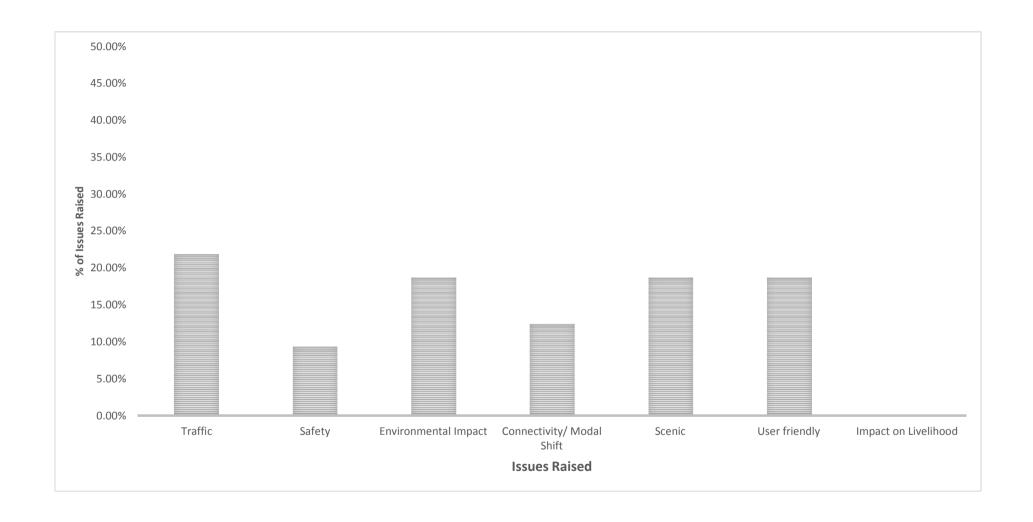

### Route 1 - Section 3 Public Consultation Feedback (February 2019) Issues Raised - Section 3A