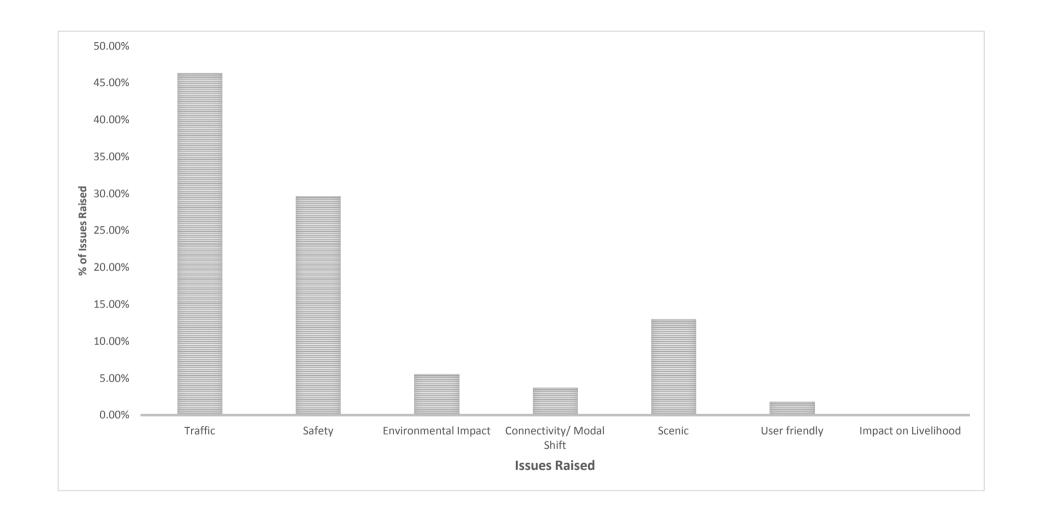

of    | Responses with |
|---------------------|----------------|-----------------|-----------|----------------|
|                     |                | Attendees       | Responses | Comments       |
| Lough Swilly        | 26th June 2018 | 136             | 39        | 25             |
| Templemore          | 27th June 2018 | 62              | 12        | 10             |
| Email/Post          |                | N/A             | 711       | 85             |
| Total               |                | 198             | 762       | 120            |

Table 1: Consultation Event Responses





















































































































### Route 1



### **Public Consultation Feedback (June 2018)** Issues Raised - Section 1



















### Route 1 Public Consultation Feedback (June 2018) Issues Raised - Section 2





















### Route 1 Public Consultation Feedback (June 2018) Issues Raised - Section 3





















### Route 1 Public Consultation Feedback (June 2018) Issues Raised - Section 4





















### Route 1



### **Public Consultation Feedback (June 2018) Issues Raised - Section 5**



















# Route 1 - Section 3 Public Consultation Feedback (February 2019) Summary of Responses



| Consultation Events | Date       | No. of recorded<br>Attendees | No. of<br>Responses | Responses with<br>Comments |
|---------------------|------------|------------------------------|---------------------|----------------------------|
| Fowler Hall, Tooban | 07/02/2019 | 69