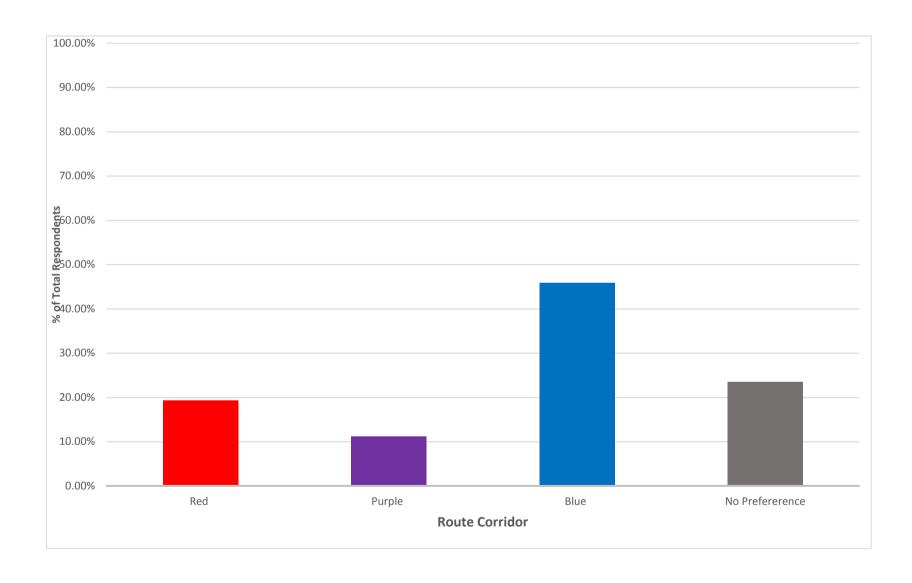

# Route 1 - Section 3 Public Consultation Feedback (February 2019) Assessment of Support - Section 3A