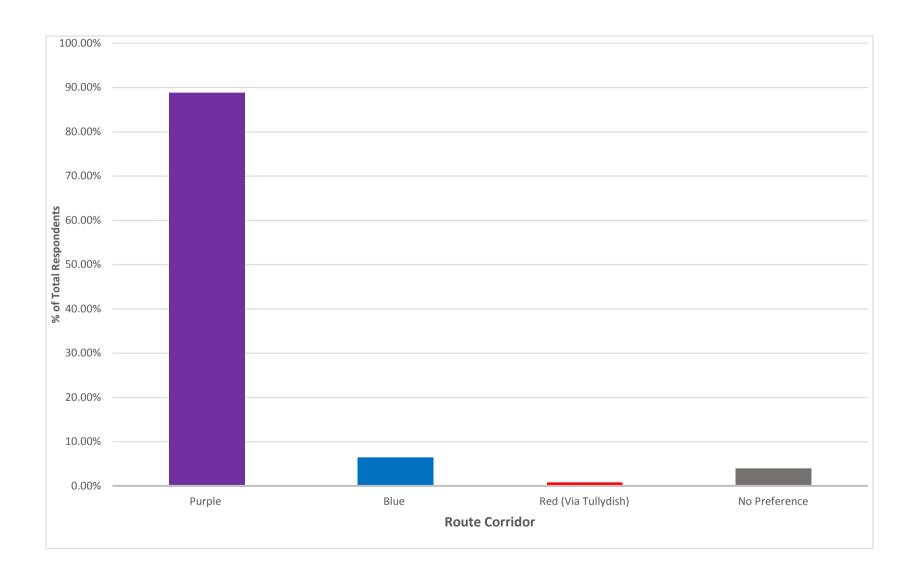

# Route 1 - Section 3 Public Consultation Feedback (February 2019) Assessment of Support - Section 3A