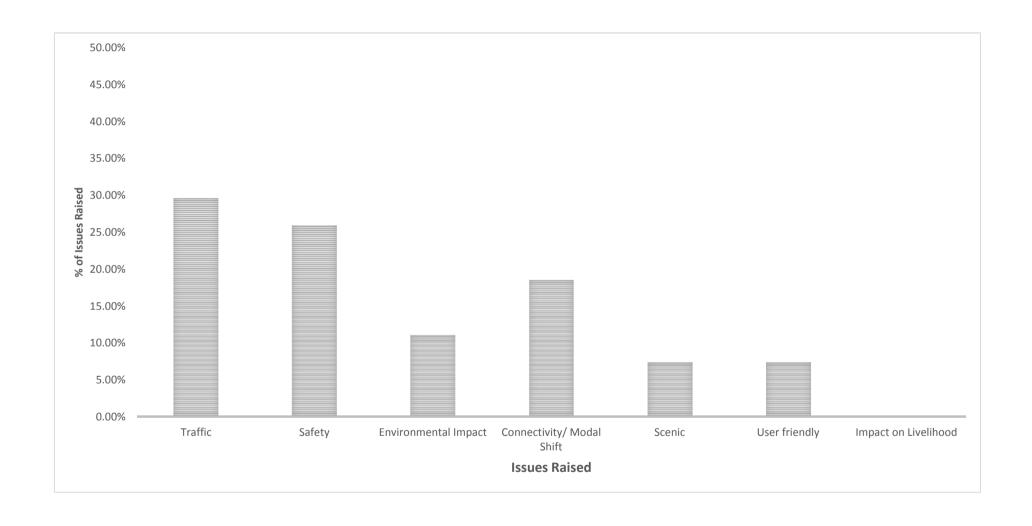

### Route 1 - Section 3 Public Consultation Feedback (February 2019) Issues Raised - Section 3A