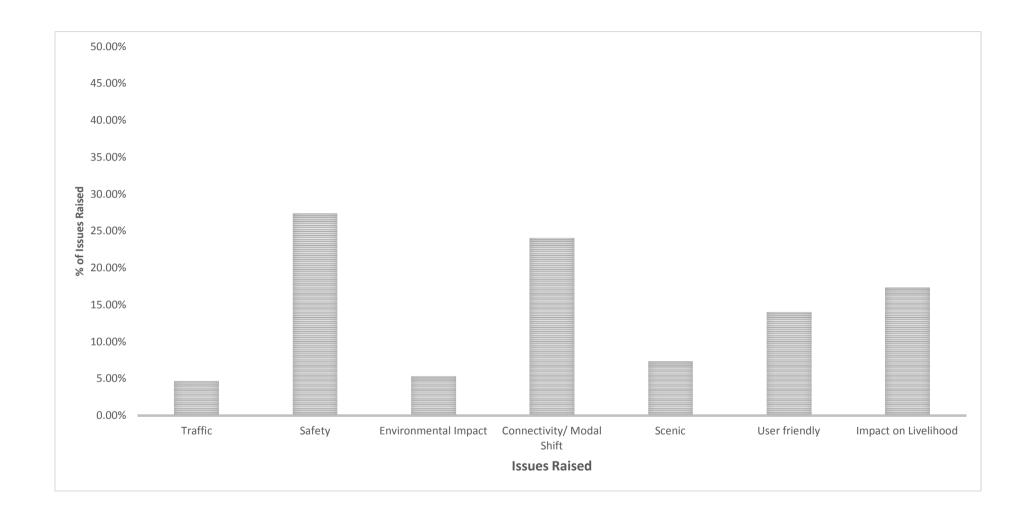

### Route 1 - Section 3 Public Consultation Feedback (February 2019) Issues Raised - Section 3B