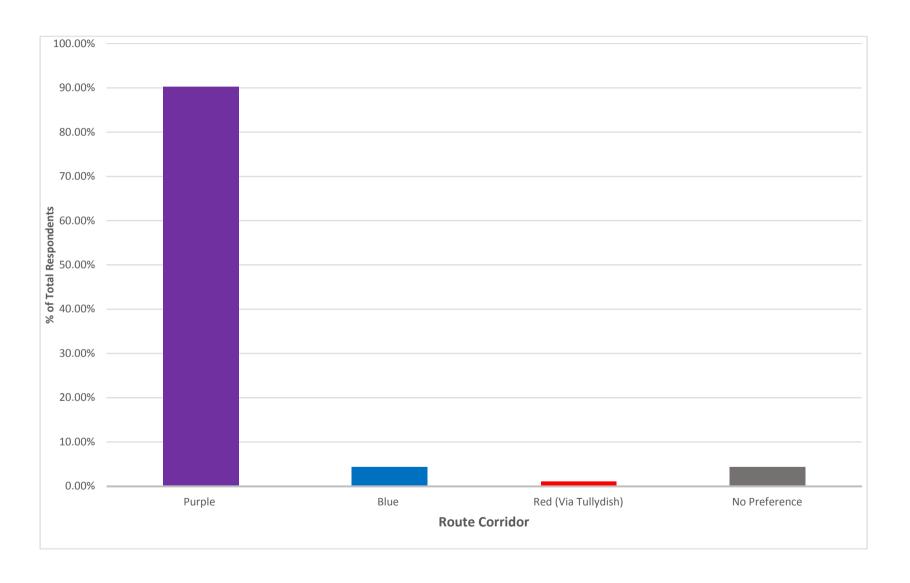

# Route 1 - Section 3 Public Consultation Feedback (February 2019) Assessment of Support - Section 3B