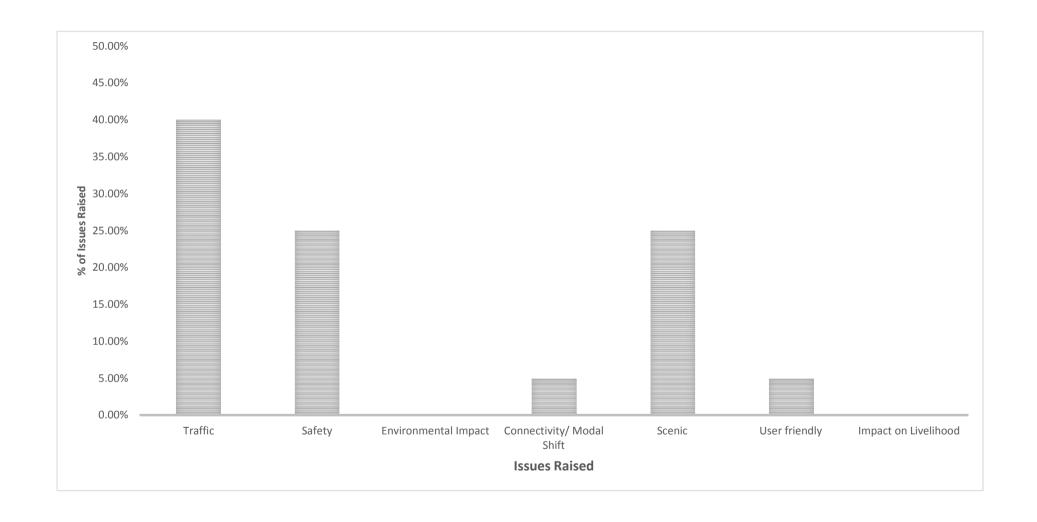

### Route 1 - Section 3 Public Consultation Feedback (February 2019) Issues Raised - Section 3B