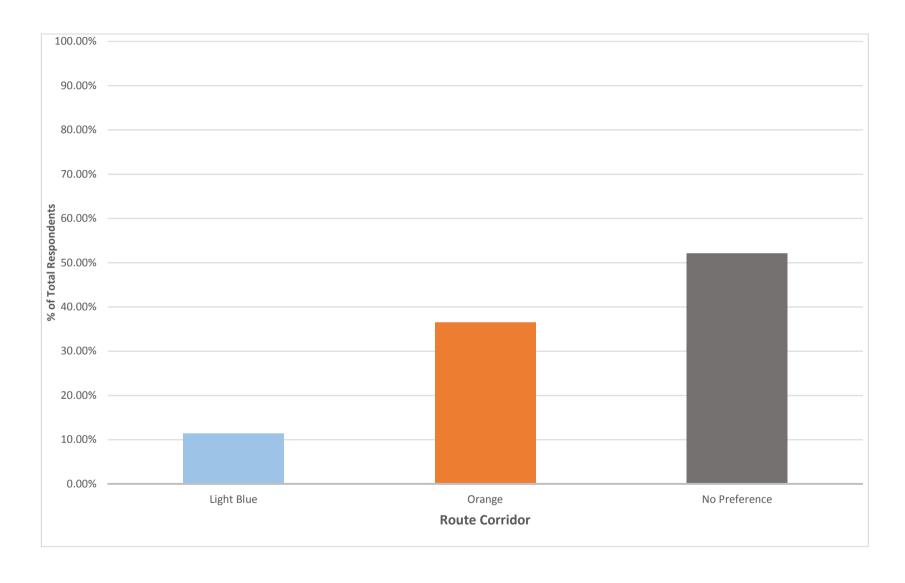

# Route 1 - Section 3 Public Consultation Feedback (February 2019) Assessment of Support - Section 3B